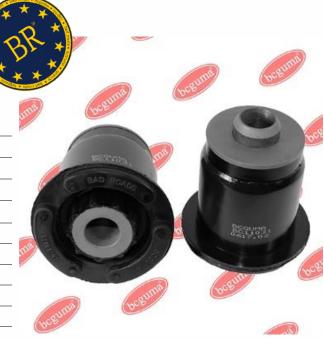

### **BC11031**

# MOUNTING AXLE BEAM (PLASTIC), REINFORCED "BAD ROADS"

#### www.bcguma.ua/auto/BC11031

| Article:                              | BC11031                                  | To the state of th |
|---------------------------------------|------------------------------------------|--------------------------------------------------------------------------------------------------------------------------------------------------------------------------------------------------------------------------------------------------------------------------------------------------------------------------------------------------------------------------------------------------------------------------------------------------------------------------------------------------------------------------------------------------------------------------------------------------------------------------------------------------------------------------------------------------------------------------------------------------------------------------------------------------------------------------------------------------------------------------------------------------------------------------------------------------------------------------------------------------------------------------------------------------------------------------------------------------------------------------------------------------------------------------------------------------------------------------------------------------------------------------------------------------------------------------------------------------------------------------------------------------------------------------------------------------------------------------------------------------------------------------------------------------------------------------------------------------------------------------------------------------------------------------------------------------------------------------------------------------------------------------------------------------------------------------------------------------------------------------------------------------------------------------------------------------------------------------------------------------------------------------------------------------------------------------------------------------------------------------------|
| Numbers of other manufacturers (OEM): | 8200034395;<br>8200626965;<br>8200734588 |                                                                                                                                                                                                                                                                                                                                                                                                                                                                                                                                                                                                                                                                                                                                                                                                                                                                                                                                                                                                                                                                                                                                                                                                                                                                                                                                                                                                                                                                                                                                                                                                                                                                                                                                                                                                                                                                                                                                                                                                                                                                                                                                |
| Weight, g:                            | 394                                      |                                                                                                                                                                                                                                                                                                                                                                                                                                                                                                                                                                                                                                                                                                                                                                                                                                                                                                                                                                                                                                                                                                                                                                                                                                                                                                                                                                                                                                                                                                                                                                                                                                                                                                                                                                                                                                                                                                                                                                                                                                                                                                                                |
| Required amount:                      | 2                                        |                                                                                                                                                                                                                                                                                                                                                                                                                                                                                                                                                                                                                                                                                                                                                                                                                                                                                                                                                                                                                                                                                                                                                                                                                                                                                                                                                                                                                                                                                                                                                                                                                                                                                                                                                                                                                                                                                                                                                                                                                                                                                                                                |
| No. of items in Package:              | 2                                        |                                                                                                                                                                                                                                                                                                                                                                                                                                                                                                                                                                                                                                                                                                                                                                                                                                                                                                                                                                                                                                                                                                                                                                                                                                                                                                                                                                                                                                                                                                                                                                                                                                                                                                                                                                                                                                                                                                                                                                                                                                                                                                                                |
| External diameter, mm:                | 54.3                                     |                                                                                                                                                                                                                                                                                                                                                                                                                                                                                                                                                                                                                                                                                                                                                                                                                                                                                                                                                                                                                                                                                                                                                                                                                                                                                                                                                                                                                                                                                                                                                                                                                                                                                                                                                                                                                                                                                                                                                                                                                                                                                                                                |
| Inner diameter, mm:                   | 17.0                                     |                                                                                                                                                                                                                                                                                                                                                                                                                                                                                                                                                                                                                                                                                                                                                                                                                                                                                                                                                                                                                                                                                                                                                                                                                                                                                                                                                                                                                                                                                                                                                                                                                                                                                                                                                                                                                                                                                                                                                                                                                                                                                                                                |
| Thikness, mm:                         | 78.5                                     |                                                                                                                                                                                                                                                                                                                                                                                                                                                                                                                                                                                                                                                                                                                                                                                                                                                                                                                                                                                                                                                                                                                                                                                                                                                                                                                                                                                                                                                                                                                                                                                                                                                                                                                                                                                                                                                                                                                                                                                                                                                                                                                                |
| Material:                             | Polyamid / rubber/ metal                 |                                                                                                                                                                                                                                                                                                                                                                                                                                                                                                                                                                                                                                                                                                                                                                                                                                                                                                                                                                                                                                                                                                                                                                                                                                                                                                                                                                                                                                                                                                                                                                                                                                                                                                                                                                                                                                                                                                                                                                                                                                                                                                                                |
| Installation axis:                    | Front                                    |                                                                                                                                                                                                                                                                                                                                                                                                                                                                                                                                                                                                                                                                                                                                                                                                                                                                                                                                                                                                                                                                                                                                                                                                                                                                                                                                                                                                                                                                                                                                                                                                                                                                                                                                                                                                                                                                                                                                                                                                                                                                                                                                |
| Fitting Position:                     | Left / Right                             |                                                                                                                                                                                                                                                                                                                                                                                                                                                                                                                                                                                                                                                                                                                                                                                                                                                                                                                                                                                                                                                                                                                                                                                                                                                                                                                                                                                                                                                                                                                                                                                                                                                                                                                                                                                                                                                                                                                                                                                                                                                                                                                                |